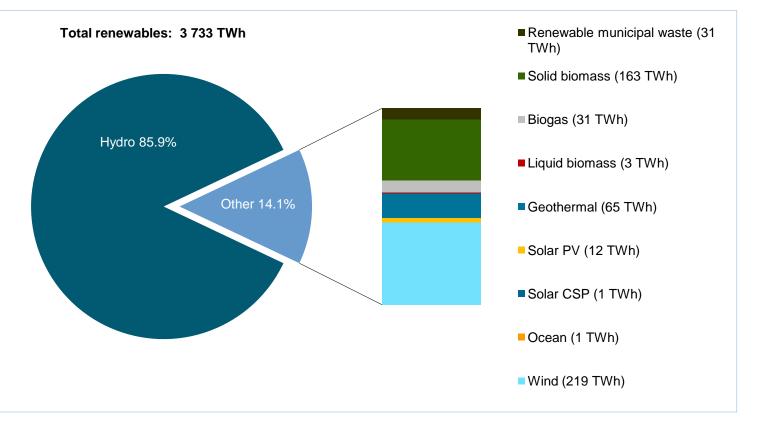

#### Large amounts of energy

Hydropower currently supplies 16% of global electricity (a similar share to nuclear) and about 85% of global renewable energy with significant future potential, based on its continued development in a sustainable framework

# Role of hydropower in renewable power generation mix

Source: IEA statistics

*Hydropower currently supplies 16% of global electricity and is the most important renewable energy source for electricity generation* 