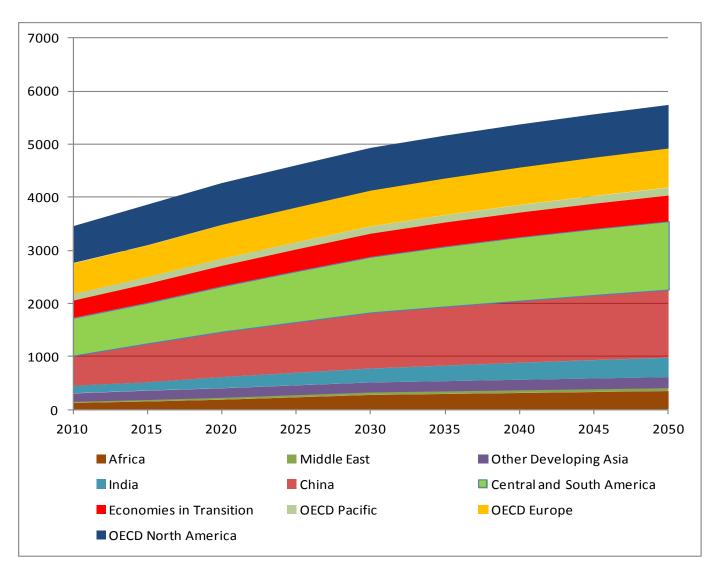

ario

- The roadmap starts with the IEA Energy Technology Perspectives (ETP) BLUE Map scenario, which describes how energy technologies may be transformed by 2050 to achieve a global goal of reducing annual CO2 emissions by half that of 2005 levels.
- The ETP model uses cost optimization to identify least-cost mixes of energy technologies and fuels to meet energy demand, given constraints such as the availability of natural resources.
- The ETP model is a global fifteen-region model that permits the analysis of fuel and technology choices throughout the energy system. Technology options include about 1000 individual technologies.
- The ETP model has been used in many analyses of the global energy sector over a number of years.



# Expected growth of hydropower on a global scale (TWh/yr)



#### © IEA/OECD 2010

## World's fastest growing economies... leading countries for hydro and dam development

|         | Installed hydro<br>capacity (present)<br>(GW) | Hydro capacity<br>under construction<br>(GW) | Major dams<br>in operation<br>(+ u/c)) |
|---------|-----------------------------------------------|----------------------------------------------|----------------------------------------|
| China 梵 | 147                                           | 80                                           | 26,000<br>(+68)                        |
| India 🛞 | 37                                            | 15                                           | 2600<br>(+10)                          |
| Brazil  | 83                                            | 5.5